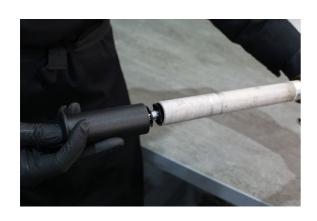

## LTR Star Nut Setter

This star nut setter is required for installing new star nuts into threadless fork steerers to the required depth and at a straight angle first time. As it is for use with a dead blow hammer, the handle of the setter has been designed to help protect the users hand.