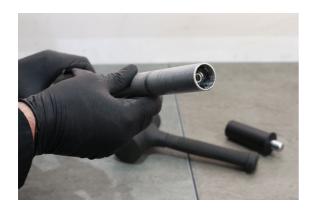

## LTR Star Nut Setter

This star nut setter is required for installing new star nuts into threadless fork steerers to the required depth and at a straight angle first time. As it is for use with a dead blow hammer, the handle of the setter has been designed to help protect the users hand.

## **Additional Information**

- · For the correct fitting of star-fangled nuts.
- Fits star nuts with an M6 thread.
- Suitable for 1" and 1 1/8" threadless fork steerers.
- Handle designed to help protect the users hand.
- For use with a dead blow hammer, please see Laser Part No. 2465.