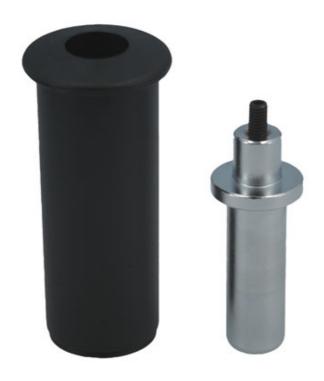

## LTR Star Nut Setter

This star nut setter is required for installing new star nuts into threadless fork steerers to the required depth and at a straight angle first time. As it is for use with a dead blow hammer, the handle of the setter has been designed to help protect the users hand.

## **Additional Information**

- · For the correct fitting of star-fangled nuts.
- Fits star nuts with an M6 thread.
- Suitable for 1" and 1 1/8" threadless fork steerers.
- Handle designed to help protect the users hand.
- For use with a dead blow hammer, please see Laser Part No. 2465.