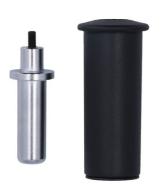

## LTR Star Nut Setter

This star nut setter is required for installing new star nuts into threadless fork steerers to the required depth and at a straight angle first time. As it is for use with a dead blow hammer, the handle of the setter has been designed to help protect the users hand.

## **Additional Information**

- · For the correct fitting of star-fangled nuts.
- Fits star nuts with an M6 thread.
- Suitable for 1" and 1 1/8" threadless fork steerers.
- Handle designed to help protect the users hand.
- For use with a dead blow hammer, please see Laser Part No. 2465.